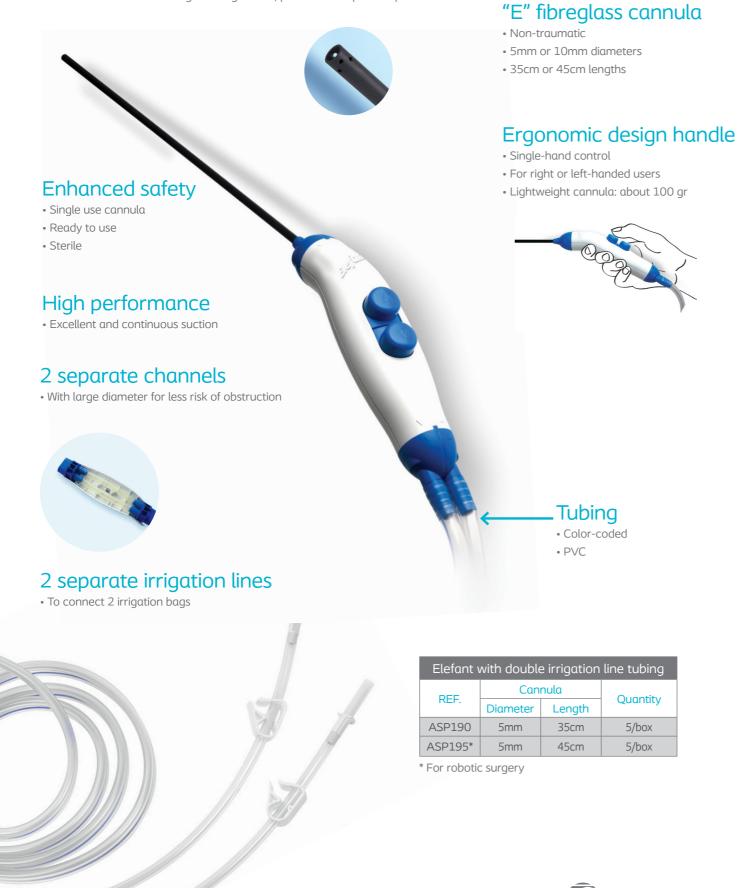

| Elefant, with double irrigation line tubing • Box of 5 |                                     |         |  |  |
|--------------------------------------------------------|-------------------------------------|---------|--|--|
| Cannula diameter                                       | 5 mm                                | 5 mm    |  |  |
| Cannula length                                         | 35cm                                | 45cm    |  |  |
| Tube diameter                                          | be diameter ext. 9.5mm<br>int 6.4mm |         |  |  |
| REF.                                                   | ASP190                              | ASP195* |  |  |

# Elefant®

Disposable suction/irrigation device for laparoscopic surgery

## **Elefant®** Disposable suction/irrigation device

### Yankauer tip with 6 distal holes

• Prevents suction of the neighbouring tissues, preserves the pneumoperitoneum

Ostomy Care / Continence Care / Wound & Skin Care / Interventional Urology The Coloplast logo is a registered trademark of Coloplast A/S. © [2019-04.] All rights reserved Coloplast A/S, 3050 Humlebaek, Denmark. PM-07097